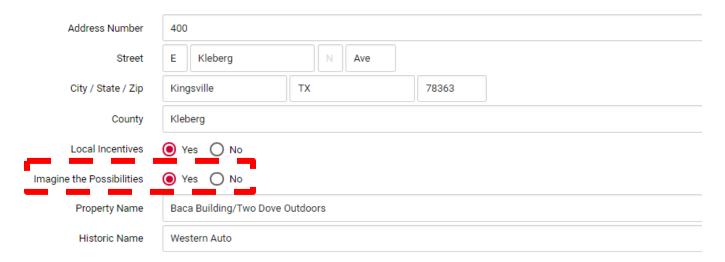

Flag each property on the dashboard. This is done under the address information at the top of the screen on every property record. Be sure to save your selection.

# Edit Property 400 E Kleberg Ave

2.

Select the Imagine the Possibilities filter on the public display. Be sure you are "looking for everything."