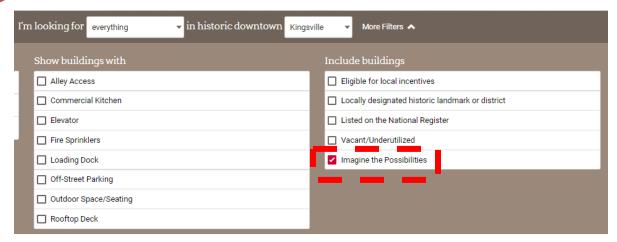

# Edit Property 400 E Kleberg Ave

2.

Select the Imagine the Possibilities filter on the public display. Be sure you are "looking for everything."