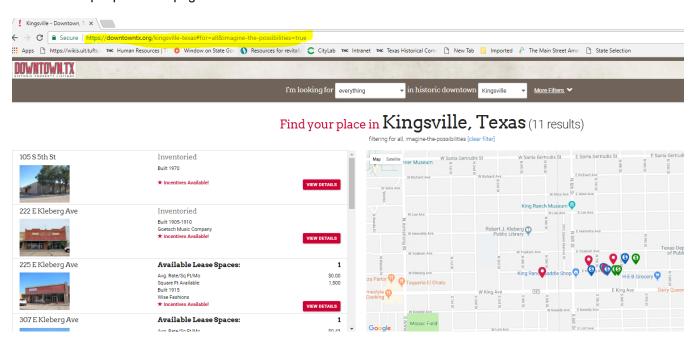

ou to flag properties on the dashboard that will be featured on your tour. You or the public can select the filter on the public display to see the collection of tour properties. This link can then be emailed or shared via social media.



Flag each property on the dashboard. This is done under the address information at the top of the screen on every property record. Be sure to save your selection.

# Edit Property 400 E Kleberg Ave



2.

Select the Imagine the Possibilities filter on the public display. Be sure you are "looking for everything."



# DowntownTX.org: User Guide

How To: Use the Imagine Filter



## Share the link.



This link: https://downtowntx.org/kingsville-texas#for=all&imagine-the-possibilities=true

Looks like this post:



#### And will take people to this page: