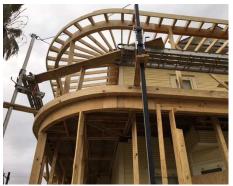

Rehabilitation included replacement of the second-floor wrap-around porch, first and second-floor porch columns, decking, trim, and reconstruction of the original porch railing. The balcony reconstruction included framing and roofing systems and finishes to match the original as documented in historic photos. Additional exterior envelope work included window reconstruction, louvers, glazing and window putty replacements. There was also replacement of damaged and deteriorated gutter and downspouts, siding, trim, sealant, and painting. Non-historic wall openings were closed following removal of air conditioning units.