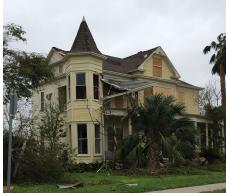

## **Rehabilitation Project**

The exterior envelope was heavily damaged by Hurricane Harvey. First & second-floor columns were damaged and porch framing compromised. Second-floor decking was damaged and framing was weakened. The multi-hour storm collapsed the remaining 10-feet of the balcony roof and damaged exterior siding, trim and windows.