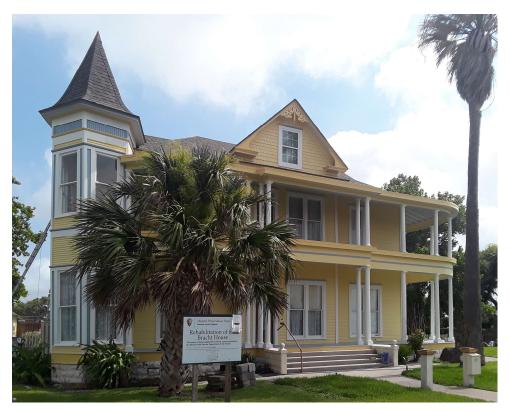

## **Bracht House** 1879

Rockport • Aransas County • Texas

## **History**

Bracht House is a Queen Anne-style two-story wood framed residence in L-plan form with asymmetrical wraparound porch, distinctive polygonal corner turret, gabled dormers and hipped roof. The house was originally a modest-sized, two-story French Second Empire-style dwelling. The original house was built in 1879 by F.C. Finney, an Oklahoma developer. Leopold and Clara Bracht, prominent merchants to Rockport's early commercial development, purchased the house around 1887 and moved it to its current location. In 1900, the Bracht family enlarged and remodeled the residence into an expansive Queen Anne-style residence.

Rehabilitation included replacement of the second-floor wrap-around porch, first and second-floor porch columns, decking, trim, and reconstruction of the original porch railing. The balcony reconstruction included framing and roofing systems and finishes to match the original as documented in historic photos. Additional exterior envelope work included window reconstruction, louvers, glazing and window putty replacements. There was also replacement of damaged and deteriorated gutter and downspouts, siding, trim, sealant, and painting. Non-historic wall openings were closed following removal of air conditioning units.